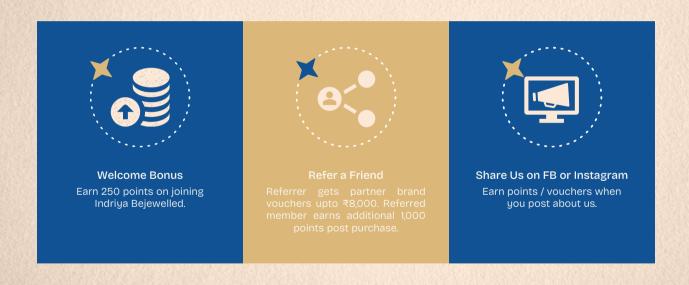

# How to get farled?

You can join **Indriya** Bywelled for free. With every Indriya purchase you make, you earn points, which get added to your Bejewelled account. You can redeem these points on future purchases and indulge in unforgettable experiences.

## Earn points & Pay with Points!

You can earn points on every purchase you make. And you can use these points on the next purchase. You are entitled to redeem points in your account, at any time, for exclusive benefits!

# Refer a friend and get more fore from wy!

A simple introduction to a new friend will not only earn them more points, but will also open an exciting world of special voucher and other privileges for you. Once the referred friend completes a transaction you can get exclusive rewards like Amazon, Flipkart discount vouchers, PVR movie tickets and more!

You refer, you earn privileges, and your referred friend also earns 1,000 points!